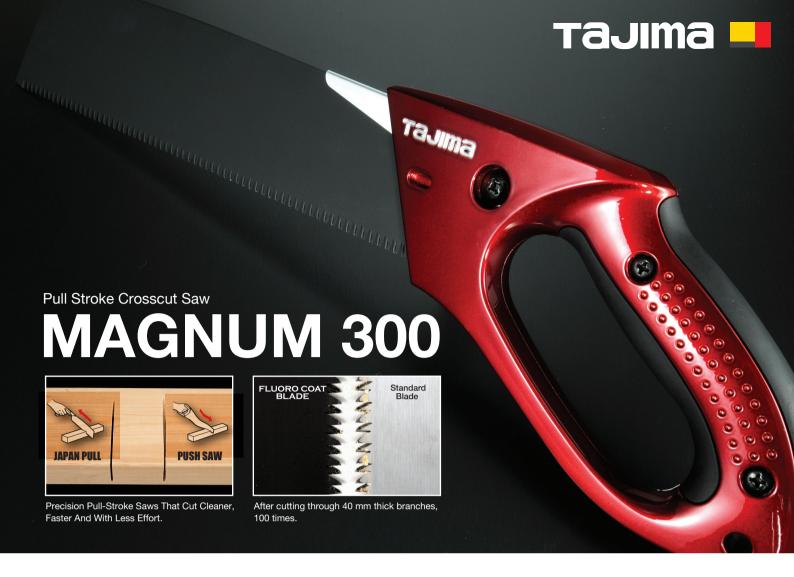

## Magnum 300

Premium carpenter saw with a 13 TPI Fluoro-Coat blade and an oversize handle with an embedded elastomer grip and a protective blade guard that covers then entire blade.

| Art.Nr.      | <del></del> | <b>₩</b> | 1",    | <b></b>            | CASE | MASTER<br>CARTON | EAN            | Weight (g)<br>(Packaging + Product) |
|--------------|-------------|----------|--------|--------------------|------|------------------|----------------|-------------------------------------|
| MG300FB/REEU | 300 mm      | 2.15 mm  | 13 TPI | 0.7 mm ( 1.15 mm ) | 4    | 12               | 4975364 019028 | 530                                 |