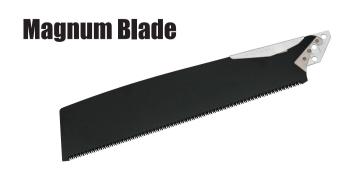

Premium-grade 13 TPI Fluoro-Coat blade, exclusive replacement for the Magnum 300 saw.

| Art.Nr.        | CASE | MASTER<br>CARTON | EAN            | Weight (g)<br>(Packaging + Product) |  |
|----------------|------|------------------|----------------|-------------------------------------|--|
| MGB-300FB/-EEU | 12   | 120              | 4975364 019103 | 150                                 |  |