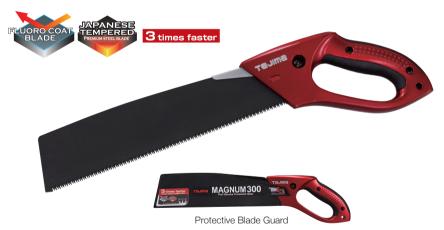

## Magnum 300

Premium carpenter saw with a 13 TPI Fluoro-Coat blade and an oversize handle with an embedded elastomer grip and a protective blade guard that covers then entire blade.

| Art.Nr.      | <del></del> | <b>₩</b> | 1",    | <b></b>            | CASE | MASTER<br>CARTON | EAN            | Weight (g)<br>(Packaging + Product) |
|--------------|-------------|----------|--------|--------------------|------|------------------|----------------|-------------------------------------|
| MG300FB/REEU | 300 mm      | 2.15 mm  | 13 TPI | 0.7 mm ( 1.15 mm ) | 4    | 12               | 4975364 019028 | 530                                 |