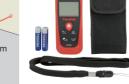

EAN

Accessories ·Protective Case ·Neck strap ·Two AAA batteries

47.3mm

3 10 18

ON

FOS

-• 29.3mm

Starting Point Options