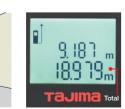

Compute total area

0.05m-50m

#### Always portable, leightweight and compact body

Continuous Measuring

EAN

4975364 048646

Accessories ·Pouch ·Two AAA batteries