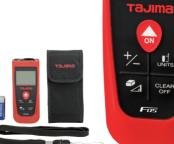

Starting Point

Ar

LKT-F05R

Pythagoras

Two or three point

±2.0mm

Addition and

Measuring

units

m, ft, in

subtraction function!

Weight

96g

with batt

Continuous Measuring

4975364 048660