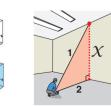

Starting Point

Ar

LKT-F05R

Pythagoras

Two or three point

±2.0mm

Addition and

Measuring

| Options or |                                  | o or three point<br>nagoras            |
|------------|----------------------------------|----------------------------------------|
| Art.Nr.    | *Range with favorable conditions | *Accuracy with<br>favorable conditions |
|            |                                  |                                        |