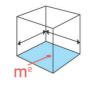

### Quickly measures distances and computes total area, volume, more.

- Indoor use
- Standard Range 50m
- Standard Tolerance ±2.0mm

Laser distance meter for both professionals and DIY

| m <sup>2</sup> ···································· |
|-----------------------------------------------------|

Lightweight and Compact Compute total area

| Art.Nr.  | *Range with favorable conditions | *Accuracy with favorable conditions | Measuring<br>units | Weig<br>with |
|----------|----------------------------------|-------------------------------------|--------------------|--------------|
| LKT-F02R | 0.2m–20m                         | ±3.0mm                              | m, ft, in          | 75g          |