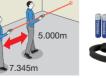

Lightweight and Compact Compute total area

| Art.Nr.  | *Range with favorable conditions | *Accuracy with favorable conditions | Measuring<br>units | Weig<br>with |
|----------|----------------------------------|-------------------------------------|--------------------|--------------|
| LKT-F02R | 0.2m–20m                         | ±3.0mm                              | m, ft, in          | 75g          |

Compute total area

0.05m-50m