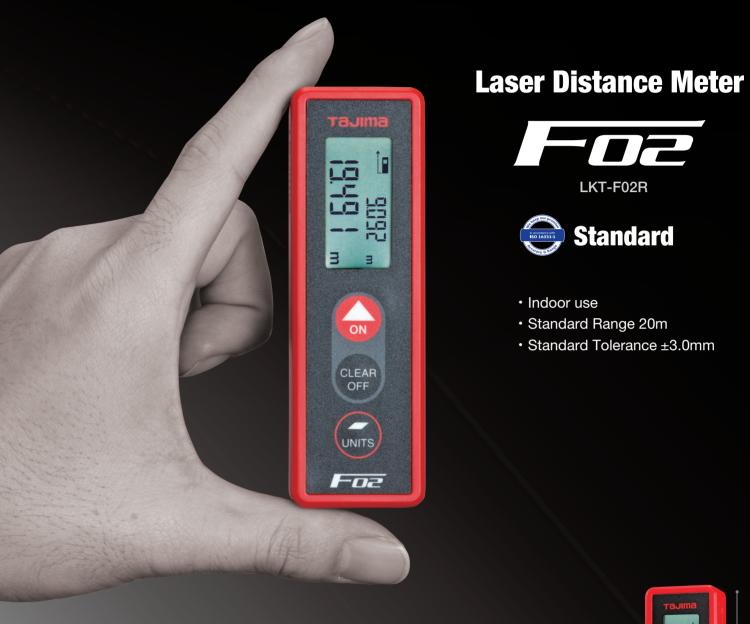

## **Laser Distance Meter**

### **Simple Operation, Precise Results**

Quickly measures distances and computes total area, volume, more.

image

CLEAR

50-

# **Simple Operation, Precise Results**

### Quickly measures distances and computes total area, volume, more.

- Indoor use
- Standard Range 50m
- Standard Tolerance ±2.0mm

Laser distance meter for both professionals and DIY

| m <sup>2</sup> ···································· |
|-----------------------------------------------------|

Lightweight and Compact Compute total area

| Art.Nr.  | *Range with favorable conditions | *Accuracy with favorable conditions | Measuring<br>units | Weig<br>with |
|----------|----------------------------------|-------------------------------------|--------------------|--------------|
| LKT-F02R | 0.2m–20m                         | ±3.0mm                              | m, ft, in          | 75g          |