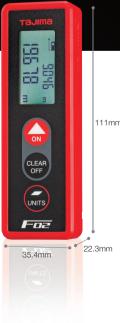

Lightweight and Compact Compute total area

| Art.Nr.  | *Range with favorable conditions | *Accuracy with favorable conditions | Measuring<br>units | Weig<br>with |
|----------|----------------------------------|-------------------------------------|--------------------|--------------|
| LKT-F02R | 0.2m–20m                         | ±3.0mm                              | m, ft, in          | 75g          |