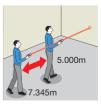

### Quickly measures distances and computes total area, volume, more.

- Indoor use
- Standard Range 50m
- Standard Tolerance ±2.0mm

Laser distance meter for both professionals and DIY

| m <sup>2</sup> ···································· |
|-----------------------------------------------------|